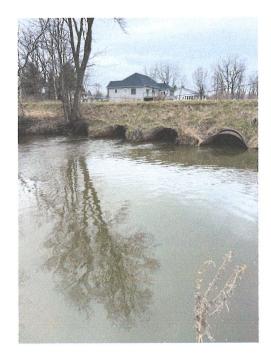

# Brown Rd

# Over the Little Thornapple River

# **Current Condition**

The Brown Rd crossing consists of (4) 5' diameter corrugated metal pipes. The structure was rated in "Poor," condition in 2025. The existing scour pools at both ends of the culverts show the negative impact of the massively undersized structure. This material is displaced downstream disrupting fish habitat and putting strain on downstream crossings as well.

# Site Photos Brown Rd over the Little Thornapple River

Barry County RC Grand Grand Rapids

OWNER: REGION: TSC: