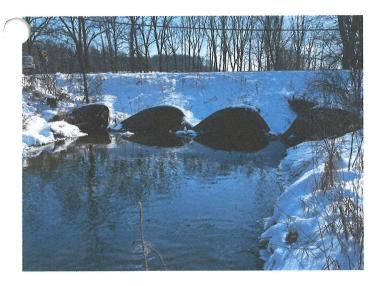

# **Current Condition**

The Brown Rd crossing consists of (4) 5' diameter corrugated metal pipes. The structure was rated in "Poor," condition in 2025. The existing scour pools at both ends of the culverts show the negative impact of the massively undersized structure. This material is displaced downstream disrupting fish habitat and putting strain on downstream crossings as well.

# Site Photos Brown Rd over the Little Thornapple River

Barry County RC Grand Grand Rapids

OWNER: REGION: TSC: