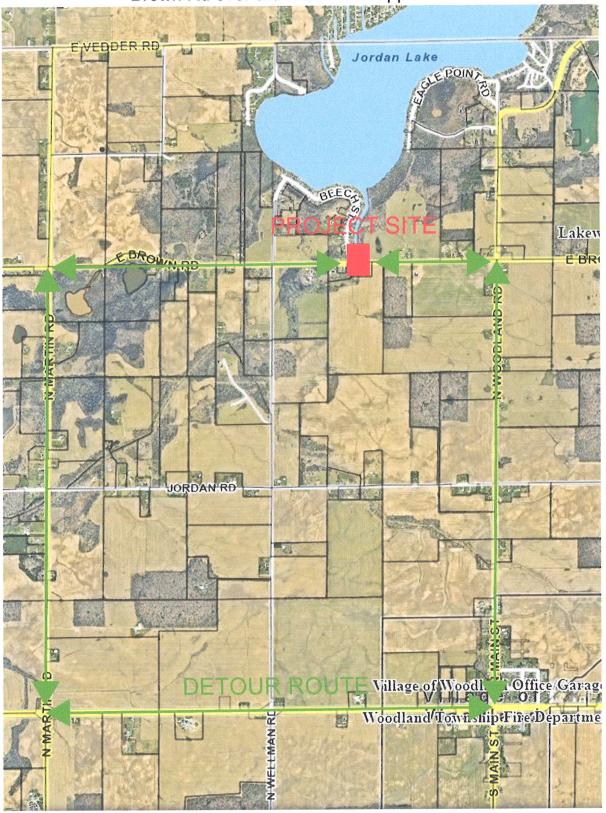

This structure is traversed by residents, businesses, and emergency services daily, emphasizing the need for replacement prior to failure. Brown Rd is an essential thoroughfare connecting Hastings and south-east Grand Rapids suburbs to Lake Odessa and eastward to Lansing. The detour route, whether planed or in case of emergency, is lengthy, places additional strain on lower volume roadways as well as other crossings on the Little Thornapple River, and extends critical emergency service response times.

Designated Trout Stream

Detour Route
Brown Rd over the Little Thornapple River