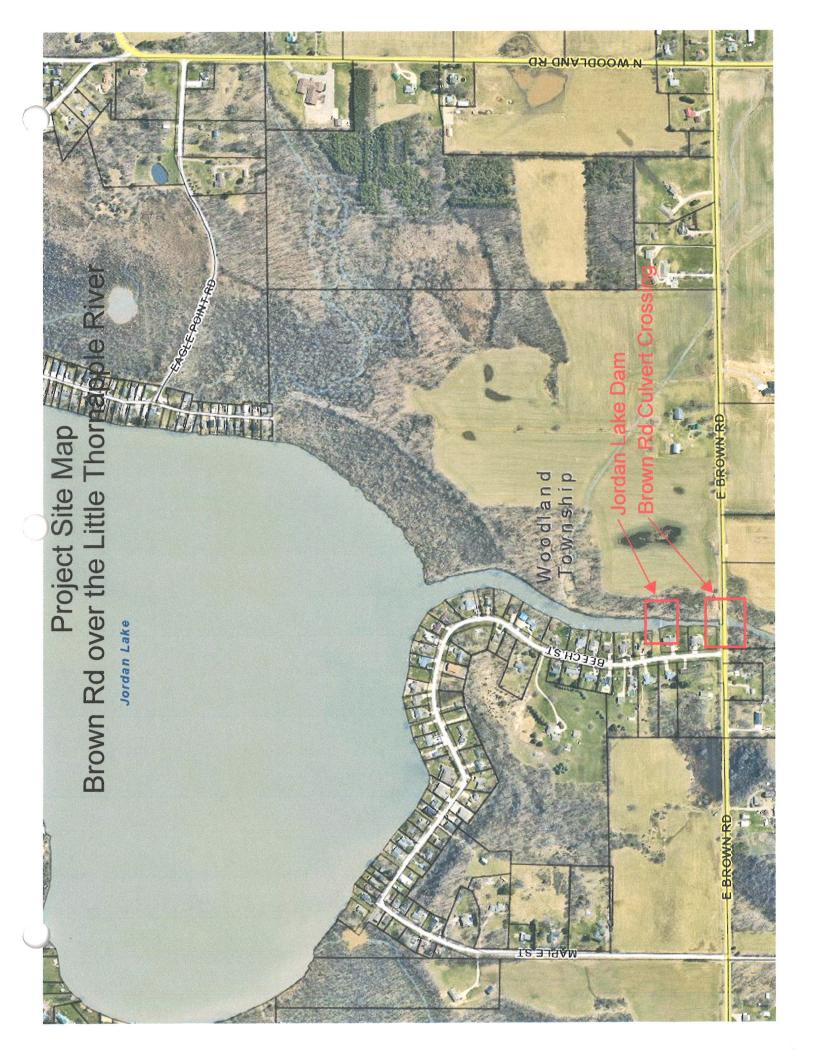

If you or your staff have any questions, please feel free to reach out to me.

Sincerely,

Jake Welch

Managing Director

The Barry County Road Commission (BCRC) has worked tirelessly to secure funding for the replacement of the multi-culvert waterway crossing under Brown Rd on the Little Thornapple River. Brown Rd is a primary route in Woodland Township, Barry County, Michigan. The specific crossing is approximately 0.6 miles West of Woodland Rd.

This structure is traversed by residents, businesses, and emergency services daily, emphasizing the need for replacement prior to failure. Brown Rd is an essential thoroughfare connecting Hastings and south-east Grand Rapids suburbs to Lake Odessa and eastward to Lansing. The detour route, whether planed or in case of emergency, is lengthy, places additional strain on lower volume roadways as well as other crossings on the Little Thornapple River, and extends critical emergency service response times.