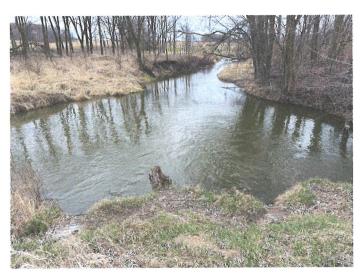

Environmental impacts of the undersized structure are evident by the large scour pools both up and down stream of the crossing causing sediment to migrate downstream, negatively impacting miles of the waterway. The crossing experienced flooding in 2015, 2017, & 2018.

# **Current Condition**

The Brown Rd crossing consists of (4) 5' diameter corrugated metal pipes. The structure was rated in "Poor," condition in 2025. The existing scour pools at both ends of the culverts show the negative impact of the massively undersized structure. This material is displaced downstream disrupting fish habitat and putting strain on downstream crossings as well.