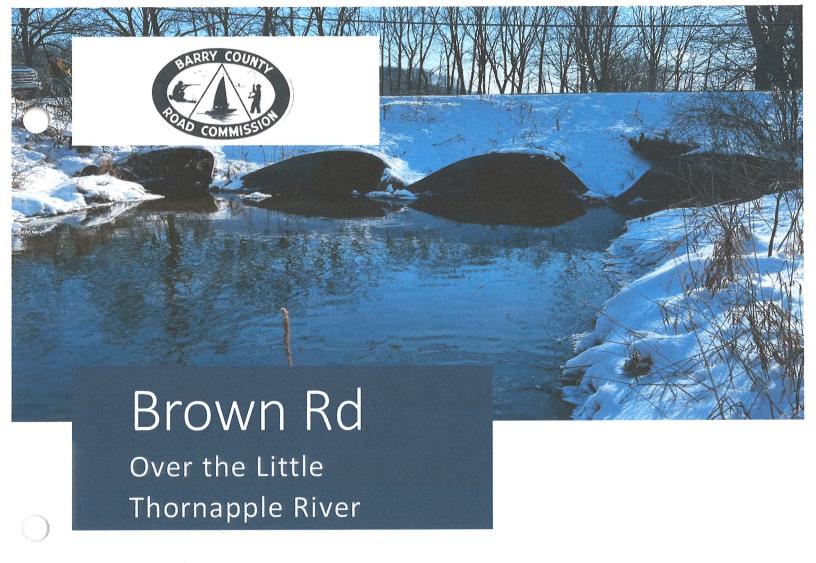

# Brown Rd

# Over the Little Thornapple River

# **Current Condition**

The Brown Rd crossing consists of (4) 5' diameter corrugated metal pipes. The structure was rated in "Poor," condition in 2025. The existing scour pools at both ends of the culverts show the negative impact of the massively undersized structure. This material is displaced downstream disrupting fish habitat and putting strain on downstream crossings as well.