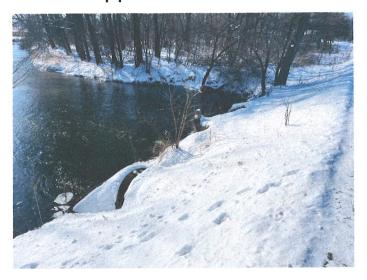

Environmental impacts of the undersized structure are evident by the large scour pools both up and down stream of the crossing causing sediment to migrate downstream, negatively impacting miles of the waterway. The crossing experienced flooding in 2015, 2017, & 2018.

# **Current Condition**

The Brown Rd crossing consists of (4) 5' diameter corrugated metal pipes. The structure was rated in "Poor," condition in 2025. The existing scour pools at both ends of the culverts show the negative impact of the massively undersized structure. This material is displaced downstream disrupting fish habitat and putting strain on downstream crossings as well.