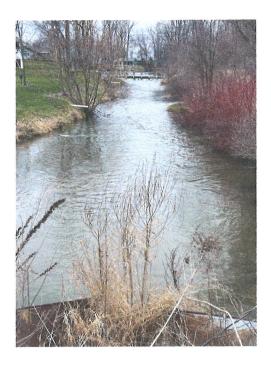

Environmental impacts of the undersized structure are evident by the large scour pools both up and down stream of the crossing causing sediment to migrate downstream, negatively impacting miles of the waterway. The crossing experienced flooding in 2015, 2017, & 2018.

# **Current Condition**

The Brown Rd crossing consists of (4) 5' diameter corrugated metal pipes. The structure was rated in "Poor," condition in 2025. The existing scour pools at both ends of the culverts show the negative impact of the massively undersized structure. This material is displaced downstream disrupting fish habitat and putting strain on downstream crossings as well.